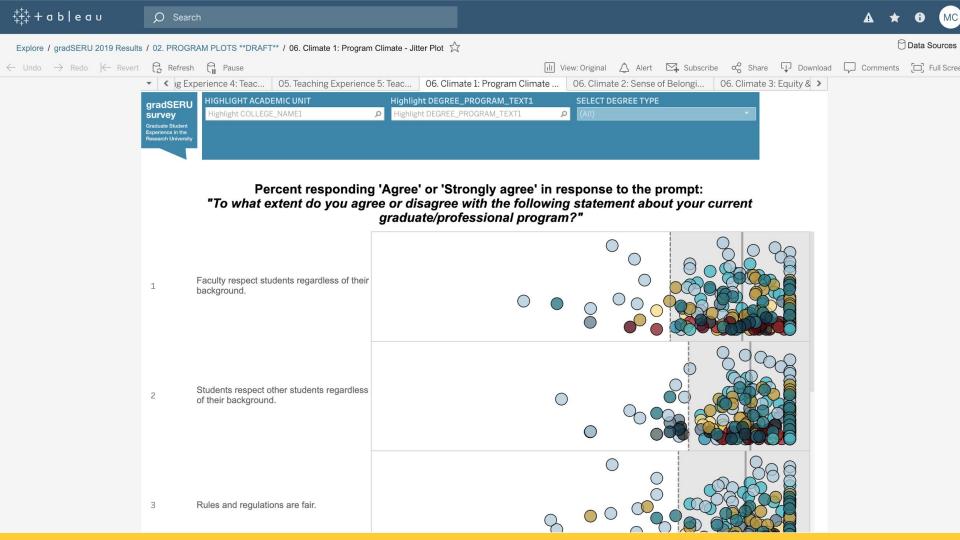

# How are these experiences different across varying student populations?

### GRADUATE STUDENT CLIMATE