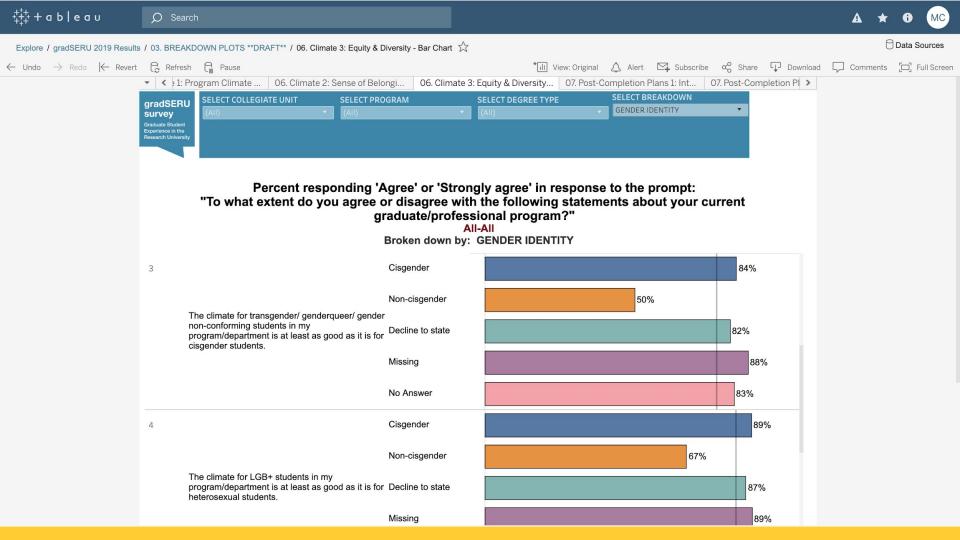

# How are these experiences different across varying student populations?

### GRADUATE STUDENT CLIMATE