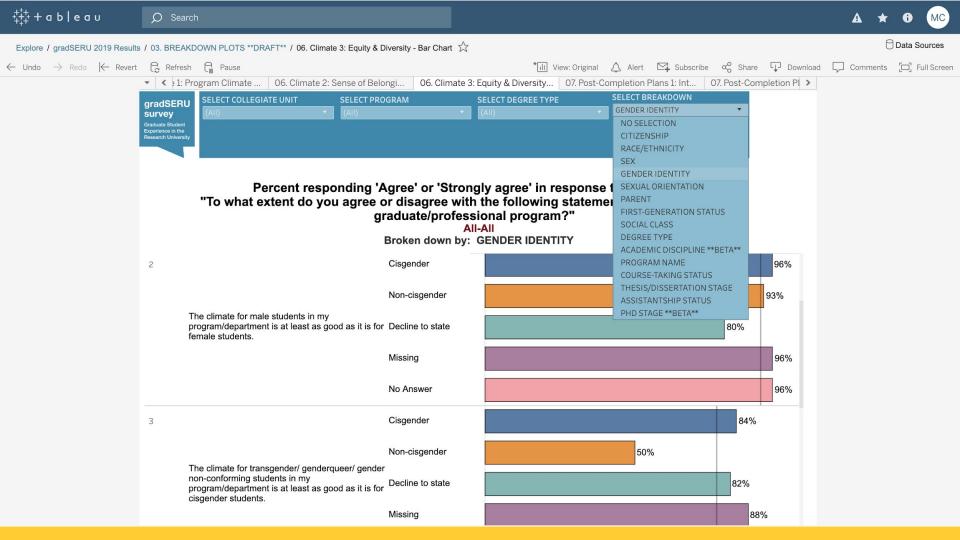

# How are these experiences different across varying student populations?

### GRADUATE STUDENT CLIMATE